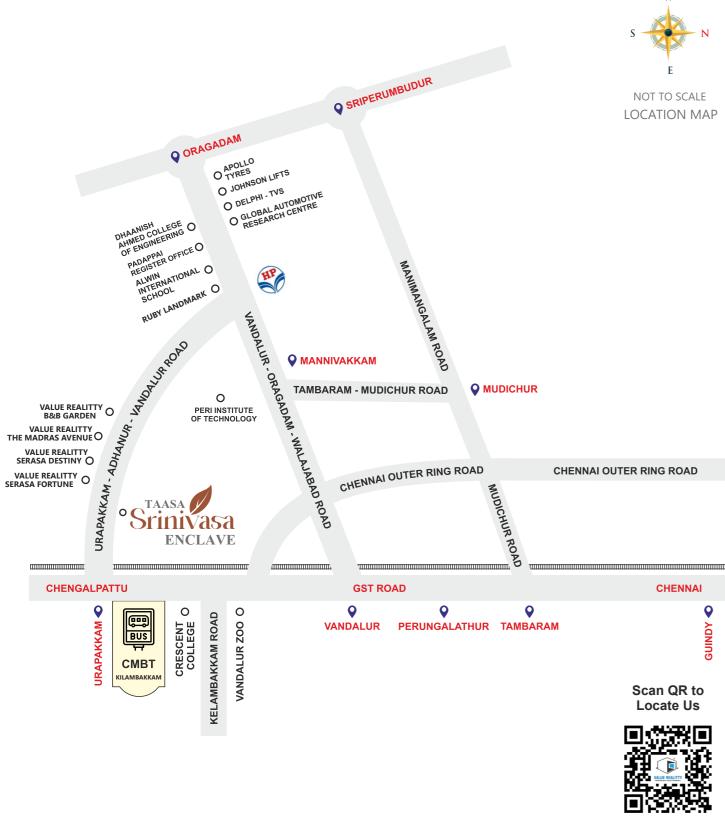

### Prime Location in Urapakkam - Adhanur

Nestled in the scenic beauty of **Urapakkam - Adhanur, Taasa Srinivasa Enclave** boasts a strategic location just a 14-minute drive from the vibrant hub of Tambaram. This serene sanctuary is not just a place to reside but a thriving community tailored for your utmost comfort and convenience.

# **Location Advantages**

400 Ft Outer Ring Road - 5 mins
GST Road - 4 mins
Urapakkam Railway Station - 4 mins
New Kilambakkam Bus Terminus - 5 mins
Vandalur Railway Station - 6 mins
Shriram Gateway IT Park - 7 mins
Vandalur Zoo - 7 mins

#### **Nearest Schools**

Holy Sai International School - 300 mtrs Velammal New-Gen School - 500 mtrs Sri Niketan Patasala - 1.5 kms Narayana e Techno School - 2.5 kms Alwin International School - 3.8 kms Perungalathur Railway Station - 9 mins
Tambaram Railway Station / Bus Stand - 14 mins
Chrompet - 16 mins
Poonamallee - 16 mins
Pallayaram - 17 mins

Chennai International Airport - 18 mins

## **Nearest Colleges**

PERI Institute of Technology - 2.5 kms
Crescent Engineering College - 4.2 kms
TMG College of Arts and Science - 6.3 kms
SRM University - 9 kms
Dhaanish Ahmed College of Engineering - 7 kms