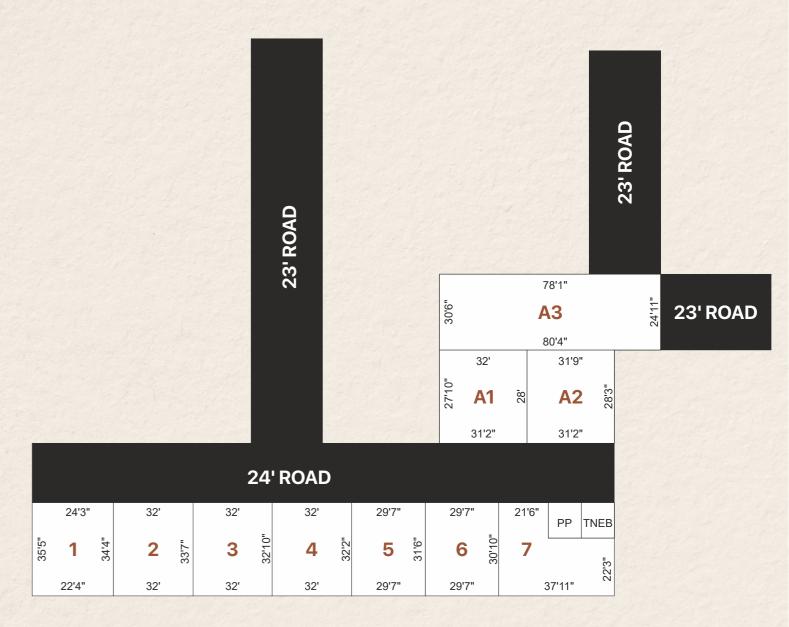

For Booking & Enquiries

Welcome to **Value Realitty's "Taasa Srinivasa Enclave"**, where luxury intertwines with exclusivity. This premium villa plot project spans **0.37 acres**, thoughtfully divided into **10 exquisite plots**. Each plot ranges from **812 sq.ft to 2166 sq.ft**, meticulously designed to fulfill your aspirations for an elegant lifestyle.

LAYOUT IN HOUSE SITES IN SURVEY NOS 132/2A1 & 132/18 OF ADHANUR VILLAGE, KUNDRATHUR TALUK, KANCHEEPURAM DISTRICT

### **AREA STATEMENT**

921

1043

6

| PLOT | SQ.FT | PLOT | SQ.FT |
|------|-------|------|-------|
| 1    | 812   | A1   | 882   |
| 2    | 1086  | A2   | 884   |
| 3    | 1063  | А3   | 2166  |
| 4    | 1040  |      |       |
| 5    | 941   |      |       |
|      |       |      |       |